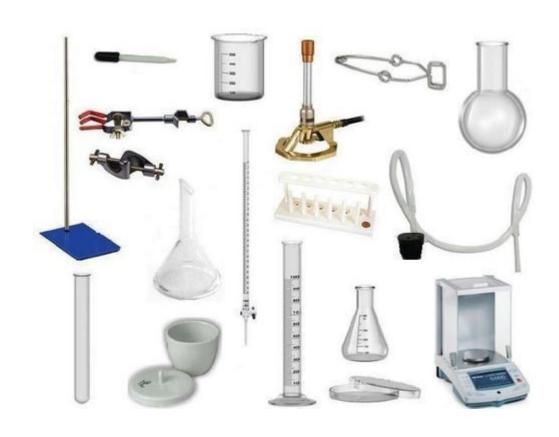

## LABORATORY GLASSWARES

# TEST TUBES THIMBLES

**CRUCIBLES** 

REAGENT BOTTLE

MEASURING CYLINDER

**STIRRER** 

**PIPPETE** 

**BURETTE** 

EXPERIMENTAL APPARATUS ETC

CONICAL FLASK